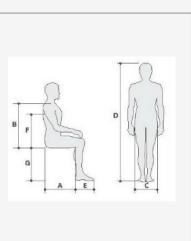

| Size             | Α             | В           | С             | D             |                 |                      |
|------------------|---------------|-------------|---------------|---------------|-----------------|----------------------|
| Basic Parameters | Seat depth    | Back length | Seat width    | User's height | Max User Weight | Standard Price (CAD) |
| Size L           | 14 – 19.5 "   | 24 "        | 10.6 – 15.7″  | 53 - 67 "     | 198             | 10,500               |
| Size XL          | 19.5 – 25.2 " | 30.3 "      | 13.4 – 17.7 " | 64. – 74.8 "  | 198             | 11,500               |