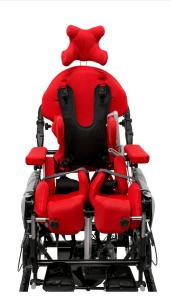

## **Baffin TRIO 4W Order Form**

Canadian Price List January 2025 Prices Subject to Change Without Notice

Size 2

The Baffin Trio is a multifunctional standing frame designed to support individuals in sitting or standing.