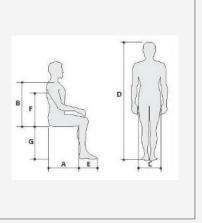

☐ Large

| DIMENSIONS OF CLIENT<br>CM/Inches |  |  |  |  |  |
|-----------------------------------|--|--|--|--|--|
| А                                 |  |  |  |  |  |
| В                                 |  |  |  |  |  |
| С                                 |  |  |  |  |  |
| D                                 |  |  |  |  |  |
| Е                                 |  |  |  |  |  |
| F                                 |  |  |  |  |  |
| G                                 |  |  |  |  |  |
| ADDITIONAL<br>NOTES               |  |  |  |  |  |

## **Included Parts**

| Size             | Α          | В           | С          | D             | Standard Price |
|------------------|------------|-------------|------------|---------------|----------------|
| Basic Parameters | Seat depth | Back length | Seat width | User's height | (CAD)          |
| Bath Bagel S     | 30cm       | 35cm        | 10cm       | 12cm          |                |
| Bath Bagel M     | 45cm       | 55cm        | 12cm       | 17cm          |                |