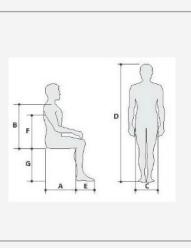

## STABILO BEAN SEAT Order Form

The Bean Seat is a large pouffe cushion that stabilizes the pelvis, torso and head

PO#

Canadian Price List January 2025 Prices Subject to Change Without Notice

Date

| DIMENSIONS OF CLIENT<br>CM/Inches |  |  |  |  |  |
|-----------------------------------|--|--|--|--|--|
| A                                 |  |  |  |  |  |
| В                                 |  |  |  |  |  |
| С                                 |  |  |  |  |  |
| D                                 |  |  |  |  |  |
| E                                 |  |  |  |  |  |
| F                                 |  |  |  |  |  |
| G                                 |  |  |  |  |  |
| ADDITIONAL<br>NOTES               |  |  |  |  |  |