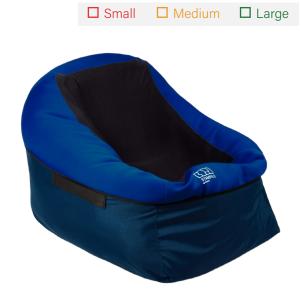

## **Additional Parts**

| Size             | Α          | В           | С          | D             | Price |
|------------------|------------|-------------|------------|---------------|-------|
| Basic Parameters | Seat depth | Back length | Seat width | User's height |       |
| Bean Seat M      | 60cm       | 80cm        | 50cm       | 40cm          |       |
| Beam Seat L      | 70cm       | 100cm       | 70cm       | 50cm          |       |