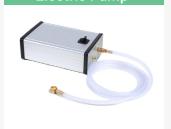

## **Additional Parts**

**Electric Pump** 

| Size             | Α          | В           | Standard Price |
|------------------|------------|-------------|----------------|
| Basic Parameters | Seat depth | Back length | (CAD)          |
| Confortable S    | 52cm       | 40cm        |                |
| Confortable M    | 56cm       | 50cm        |                |