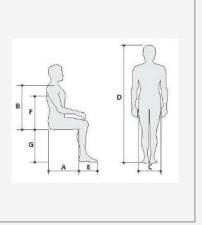

☐ Large

| DIMENSIONS OF CLIENT CM/Inches |  |  |  |
|--------------------------------|--|--|--|
| А                              |  |  |  |
| В                              |  |  |  |
| С                              |  |  |  |
| D                              |  |  |  |
| Е                              |  |  |  |
| F                              |  |  |  |
| G                              |  |  |  |
| ADDITIONAL<br>NOTES            |  |  |  |