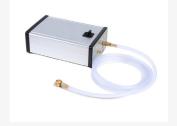

## **STABILO GRANDE**

## **Order Form**

Canadian Price List January 2025

Prices Subject to Change Without Notice

The Grande Mattress can be easily adjusted to mold the shape of a user's body

Date

PO#

☐ Small

☐ Medium

☐ Large

| DIMENSIONS OF CLIENT CM/Inches |  |  |  |
|--------------------------------|--|--|--|
| А                              |  |  |  |
| В                              |  |  |  |
| С                              |  |  |  |
| D                              |  |  |  |
| Е                              |  |  |  |
| F                              |  |  |  |
| G                              |  |  |  |
| ADDITIONAL<br>NOTES            |  |  |  |





## **Included Parts**

**Hand Pump** 







## **Additional Parts**

**Membramed Cover** 







**Battery Pack** 



| Size             | A          | В           | Standard Price |
|------------------|------------|-------------|----------------|
| Basic Parameters | Seat depth | Back length | (CAD)          |
| Grande M+        | 90cm       | 200cm       |                |