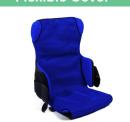

#### Flexible Cover

| Size             | Α          | В           | С          | Standard Price |
|------------------|------------|-------------|------------|----------------|
| Basic Parameters | Seat depth | Back length | Seat width | (CAD)          |
| Headrest M       | 15cm       | 30cm        | 14cm       |                |
| Headrest L       | 20cm       | 35cm        | 17cm       |                |