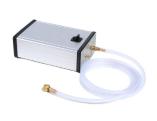

# **STABILO HEADREST**

## **Order Form**

Canadian Price List January 2025

Prices Subject to Change Without Notice

The easy modelling headrest is suitable for most wheelchairs

Date

PO#

☐ Small

☐ Medium

☐ Large

| DIMENSIONS OF CLIENT CM/Inches |   |  |  |  |
|--------------------------------|---|--|--|--|
| А                              |   |  |  |  |
| В                              |   |  |  |  |
| С                              |   |  |  |  |
| D                              |   |  |  |  |
| Е                              |   |  |  |  |
| F                              |   |  |  |  |
| G                              | _ |  |  |  |
| ADDITIONAL<br>NOTES            |   |  |  |  |





#### **Included Parts**

#### **Hand Pump**







### **Additional Parts**









#### Flexible Cover



| Size             | Α          | В           | С          | Standard Price |
|------------------|------------|-------------|------------|----------------|
| Basic Parameters | Seat depth | Back length | Seat width | (CAD)          |
| Headrest M       | 15cm       | 30cm        | 14cm       |                |
| Headrest L       | 20cm       | 35cm        | 17cm       |                |