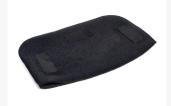

### **Additional Parts**

#### Flexible Cover

| Size             | Α          | В           | С          | Standard Price |
|------------------|------------|-------------|------------|----------------|
| Basic Parameters | Seat depth | Back length | Seat width | (CAD)          |
| Headrest M       | 15cm       | 30cm        | 14cm       |                |
| Headrest L       | 20cm       | 35cm        | 17cm       |                |