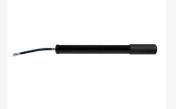

# **STABILO HEADREST**

## **Order Form**

Canadian Price List January 2025

Prices Subject to Change Without Notice

The easy modelling headrest is suitable for most wheelchairs

Date

PO#

☐ Small

☐ Medium

☐ Large

| DIMENSIONS OF CLIENT CM/Inches |   |  |  |  |
|--------------------------------|---|--|--|--|
| А                              |   |  |  |  |
| В                              |   |  |  |  |
| С                              |   |  |  |  |
| D                              |   |  |  |  |
| Е                              |   |  |  |  |
| F                              |   |  |  |  |
| G                              | _ |  |  |  |
| ADDITIONAL<br>NOTES            |   |  |  |  |





#### **Included Parts**

#### **Hand Pump**







### **Additional Parts**









#### Flexible Cover



| Size             | Α          | В           | С          | Standard Price |
|------------------|------------|-------------|------------|----------------|
| Basic Parameters | Seat depth | Back length | Seat width | (CAD)          |
| Headrest M       | 15cm       | 30cm        | 14cm       |                |
| Headrest L       | 20cm       | 35cm        | 17cm       |                |