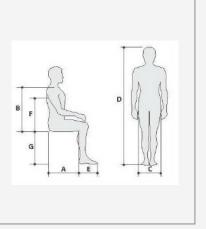

☐ Large

| DIMENSIONS OF CLIENT CM/Inches |   |  |  |  |
|--------------------------------|---|--|--|--|
| А                              |   |  |  |  |
| В                              |   |  |  |  |
| С                              |   |  |  |  |
| D                              |   |  |  |  |
| Е                              |   |  |  |  |
| F                              |   |  |  |  |
| G                              | _ |  |  |  |
| ADDITIONAL<br>NOTES            |   |  |  |  |