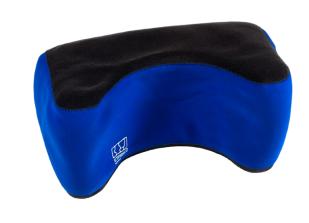

# **STABILO HEADREST**

## **Order Form**

Canadian Price List January 2025

Prices Subject to Change Without Notice

The easy modelling headrest is suitable for most wheelchairs

Date

PO#

☐ Small

☐ Medium

☐ Large

| DIMENSIONS OF CLIENT CM/Inches |   |  |  |  |
|--------------------------------|---|--|--|--|
| А                              |   |  |  |  |
| В                              |   |  |  |  |
| С                              |   |  |  |  |
| D                              |   |  |  |  |
| Е                              |   |  |  |  |
| F                              |   |  |  |  |
| G                              | _ |  |  |  |
| ADDITIONAL<br>NOTES            |   |  |  |  |





#### **Included Parts**

#### **Hand Pump**







### **Additional Parts**









#### Flexible Cover



| Size             | Α          | В           | С          | Standard Price |
|------------------|------------|-------------|------------|----------------|
| Basic Parameters | Seat depth | Back length | Seat width | (CAD)          |
| Headrest M       | 15cm       | 30cm        | 14cm       |                |
| Headrest L       | 20cm       | 35cm        | 17cm       |                |