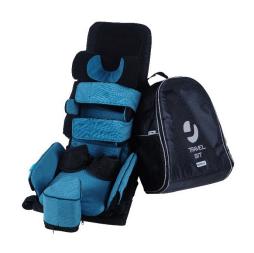

# **Order Form**

Canadian Price List January 2025

Prices Subject to Change Without Notice

Travel SIT is an orthopedic seat for children.

Date

PO#

■ Medium

□ Large

## Parts Included (Standard)

#### Backpack

TRS-A-01