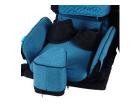

## Parts Included (Standard)

### Lateral and Hip Support

TRS-B-01 Set of 2 pcs

#### Chest and Hip Straps

TRS-B-02 ☐ M: 13.8" x 3.2"