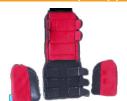

25

Prices Subject to Change Without Notice

Travel SIT is an orthopedic seat for children.

Date

PO#

■ Medium

□ Large

| DIMENSIONS OF CLIENT CM/Inches |  |       |       |
|--------------------------------|--|-------|-------|
| А                              |  |       | T = 0 |
| В                              |  |       | 125   |
| С                              |  | 1 + 5 | P ()  |
| D                              |  | B F   |       |
| Е                              |  |       |       |
| F                              |  | G     |       |
| G                              |  | AE    | č     |
| ADDITIONAL<br>NOTES            |  |       |       |



## Parts Included (Standard)

#### Seat



☐ TRSS-01 ☐ TRSM-01

#### Headrest



TRS-L-01 Set of 10 pcs

### Lateral and Hip Support



TRS-B-01 Set of 2 pcs

#### Chest and Hip Straps



TRS-B-02 ☐ M: 13.8" x 3.2"

#### **Pelvic Straps**



TRS-B-02

#### Backpack



TRS-A-01

#### **Abductor**



TRS-A-02

#### Vest



TRS-V-01-M

#### Pelvic Straps



TRS-A-03

| Size             | Α          | В           | С          | D             |                      |
|------------------|------------|-------------|------------|---------------|----------------------|
| Basic Parameters | Seat depth | Back length | Seat width | User's height | Standard Price (CAD) |
| Travel SIT M     | 10.2"      | 20.5"       | 6.7"-9.4"  | 27.5"-41.3"   | 1,750                |
| Travel SIT L     | 12.2"      | 24.4"       | 8.6"-13.8" | 37.4"-49.2"   | 1,750                |