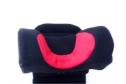

SIT**

# **Order Form**

Canadian Price List January 2025

Prices Subject to Change Without Notice

Travel SIT is an orthopedic seat for children.

Date

PO#

■ Medium

□ Large

| DIMENSIONS OF CLIENT CM/Inches |  |       |       |
|--------------------------------|--|-------|-------|
| А                              |  |       | T = 0 |
| В                              |  |       | 125   |
| С                              |  | 1 + 5 | P ()  |
| D                              |  | B F   |       |
| Е                              |  |       |       |
| F                              |  | G     |       |
| G                              |  | AE    | č     |
| ADDITIONAL<br>NOTES            |  |       |       |



## Parts Included (Standard)

#### Seat



☐ TRSS-01 ☐ TRSM-01

#### Headrest



TRS-L-01 Set of 10 pcs

### Lateral and Hip Support



TRS-B-01 Set of 2 pcs

#### Chest and Hip Straps



TRS-B-02 ☐ M: 13.8" x 3.2"

#### **Pelvic Straps**



TRS-B-02

#### Backpack



TRS-A-01

#### **Abductor**



TRS-A-02

#### Vest



TRS-V-01-M

#### Pelvic Straps



TRS-A-03

| Size             | Α          | В           | С          | D             |                      |
|------------------|------------|-------------|------------|---------------|----------------------|
| Basic Parameters | Seat depth | Back length | Seat width | User's height | Standard Price (CAD) |
| Travel SIT M     | 10.2"      | 20.5"       | 6.7"-9.4"  | 27.5"-41.3"   | 1,750                |
| Travel SIT L     | 12.2"      | 24.4"       | 8.6"-13.8" | 37.4"-49.2"   | 1,750                |