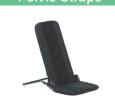

#### **Pelvic Straps**

TRS-B-02

#### Pelvic Straps

TRS-A-03

| Size             | Α          | В           | С          | D             |                      |
|------------------|------------|-------------|------------|---------------|----------------------|
| Basic Parameters | Seat depth | Back length | Seat width | User's height | Standard Price (CAD) |
| Travel SIT M     | 10.2"      | 20.5"       | 6.7"-9.4"  | 27.5"-41.3"   | 1,750                |
| Travel SIT L     | 12.2"      | 24.4"       | 8.6"-13.8" | 37.4"-49.2"   | 1,750                |